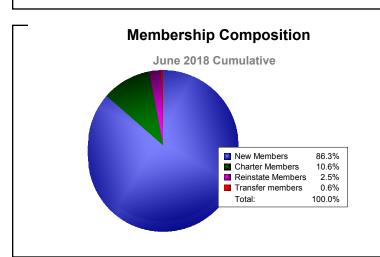

emt                      | Ders                 |                             |                          | 20 -307                     | 3                        |
| 400<br>200 - :<br>0 -<br>200 - :   | 377                       | 33               | 401                                    | 15             | Memt<br>242               | Ders                 | 387                         |                          |                             | 3                        |
| 400<br>200 - :<br>0 -              | 377                       | 33               | 401                                    | 15             | Memt<br>242               | Ders                 | 387                         |                          |                             | 3                        |

Members Dropped



Members Added



Gain/Loss Members

MBR0065